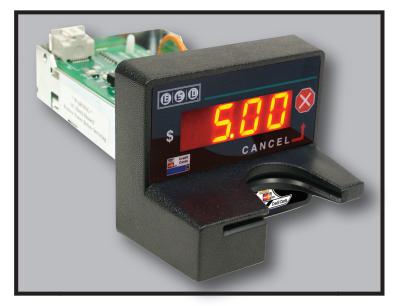

## **Product Specifications**

| Exterior Dimensions<br>Coin Slide Mount | 6" deep x 3.375" wide x 2.875" high           |
|-----------------------------------------|-----------------------------------------------|
| Certification                           | UL listed to US and Canadian safety standards |
| Electrical Requirements                 | 12 vdc                                        |
| Display                                 | Large Bright LED Display                      |