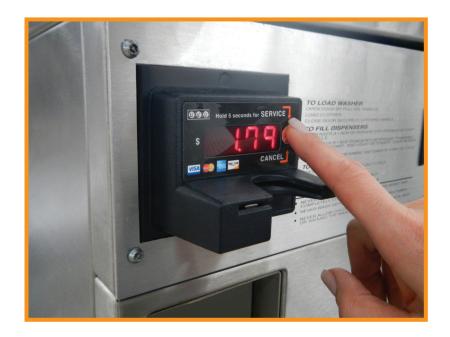

SmartLink CardSlides accept both SmartCards and Magnetic Stripe Cards and connects to the Internet using wireless technology

A SmartLink reader provides stand-alone SmartCard payment acceptance with no need for an on-site, or off-site data base to approve vend starts because the information is on the card. The real versatility of the SmartLink CardSlide is that it will also read a Magnetic Stripe card which allows it to accept credit and debit cards. Every SmartLink CardSlide in the laundry is connected to the Internet through reliable wireless technology which is achieved through use of an on-site modem, or air card. If the Internet goes off-line for any reason, the SmartLink CardSlide continues to accept SmartCards to keep all the machines operational. This flexibility allows the operator to accept SmartCards and credit and debit cards on every machine. Finally, SmartLink offers an operator the ability to monitor and interact with each machine in the laundry through ESD MyLaundryLink website which offers full accountability of all revenue.

## SmartLink CardSlide Benefits:

- ✓ Durable Construction
- Easy Installation No Hard Wiring into Machines
- ✓ Independent Operation or Wireless Internet Connection
- Accepts all Major Credit and Debit Cards
  PCI Compliant
- ✓ Specific readers available for all brands

## SmartLink CardSlides