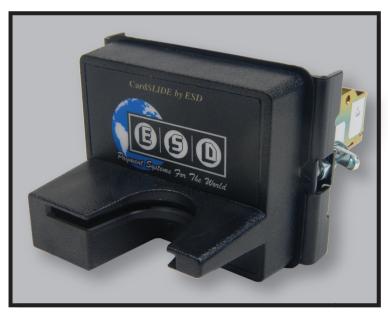

## SmartLink CardSlides

SmartLink CardSlides accept both SmartCards and Magnetic Stripe Cards and connects to the Internet using wireless technology

A SmartLink reader provides stand-alone SmartCard payment acceptance with no need for an on-site, or off-site data base to approve vend starts because the information is on the card. The real versatility of the SmartLink CardSlide is that it will also read a Magnetic Stripe card which allows it to accept credit and debit cards. Every SmartLink CardSlide in the laundry is connected to the Internet through reliable wireless technology which is achieved through use of an on-site modem, or air card. If the Internet goes off-line for any reason, the SmartLink CardSlide continues to accept SmartCards to keep all the machines operational. This flexibility allows the operator to accept SmartCards and credit and debit cards on every machine. Finally, SmartLink offers an operator the ability to monitor and interact with each machine in the laundry through ESD MyLaundryLink website which offers full accountability of all revenue.

## SmartLink CardSlide Benefits:

- ✓ Durable Construction
- Easy Installation No Hard Wiring into Machines
- ✓ Independent Operation or Wireless Internet Connection
- Accepts all Major Credit and Debit Cards
  PCI Compliant
- ✓ Specific readers available for all brands